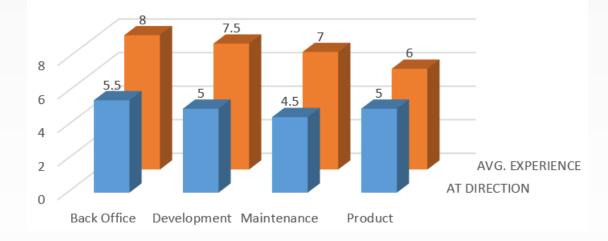

# **Company Overview**

Direction is a company that values its people, which results in attrition rates that are considerably lower than industrial averages.

- Senior managers = 12 + years at Direction
- Project managers = 6 + years at Direction
- Overall staff have a tenure of around 5 years
   STAFF COMPOSITION

#### **STAFF EXPERIENCE & TENURE**