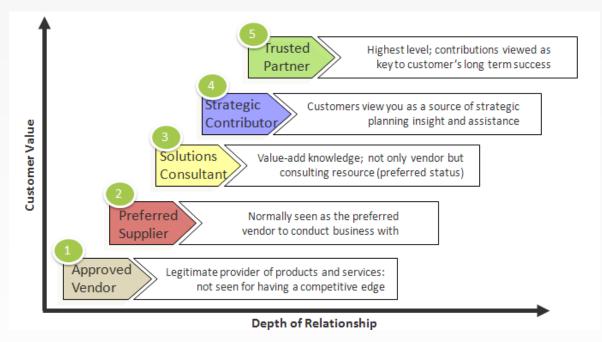

#### Moving up the Relationship Ladder

Direction firmly believes that maintaining long-term relationships with clients is key to our mutual success.

With this as our guiding value, Direction has moved up the Relationship Ladder with most of our clients and enjoys a 'Trusted Partner' or 'Strategic Contributor' relationship with almost all of our key customers.