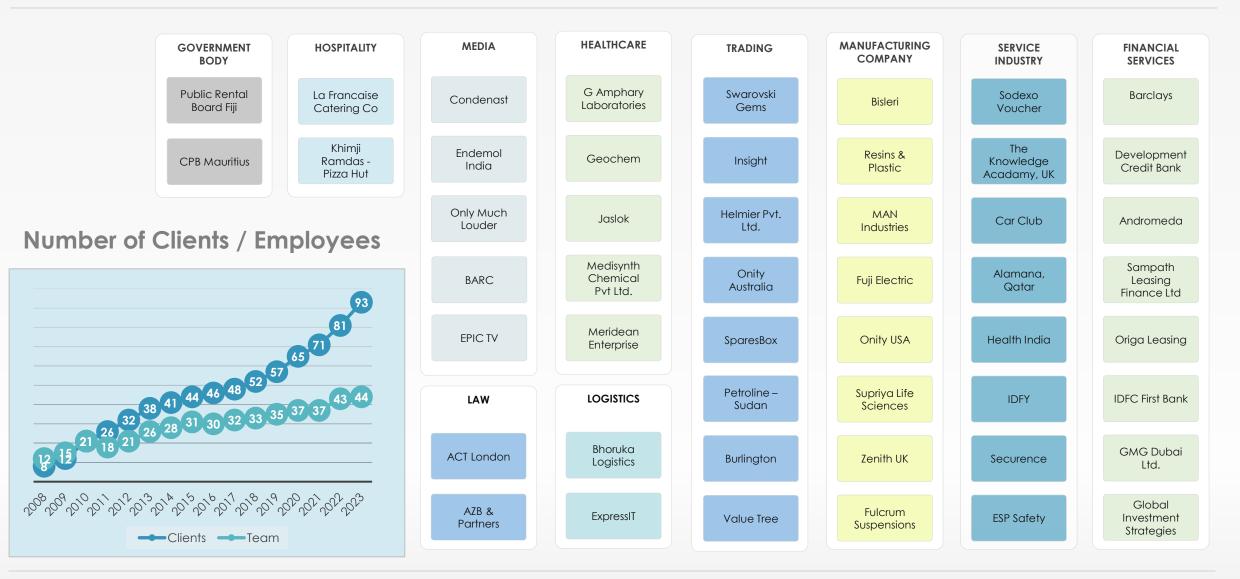

aintaining and supporting<br>the <b>EKR Central system</b> for<br>buying Processes<br>Maintaining and supporting<br>the different <b>interfaces</b><br>sending data to / fro across<br>the buying Process<br><b>Migration &amp; Re-engineering</b> of<br>Legacy systems to the latest<br>platform, applications and<br>databases with transition to a<br>new hardware platform | Vendor / Customer /<br>Office management<br>services<br>Sprint<br>Replaced the Unisys-<br>based order processing<br>system (Host)<br>ACHT<br>Increase of article number<br>from 6 to 8 digit<br>Drop Shipment - Testing<br>Automated Testing of<br>One Stop Shopping                                                                                                                 |  |



#### **Microsoft Dynamics 365 Business Central**





10-2024

### **Microsoft Dynamics 365 CRM**





### **Technology Portfolio**

| NAME                 | CLIENT                                              | DOMAIN                           | NAV          | CRM          | BI           | AIML         | MOB.         | .NET         | JAVA         | LAMP         |
|----------------------|-----------------------------------------------------|----------------------------------|--------------|--------------|--------------|--------------|--------------|--------------|--------------|--------------|
| OTTO GROUP           | otto group                                          | E-COMMERCE                       |              |              |              |              | $\checkmark$ | $\checkmark$ | $\checkmark$ | $\checkmark$ |
| GIS