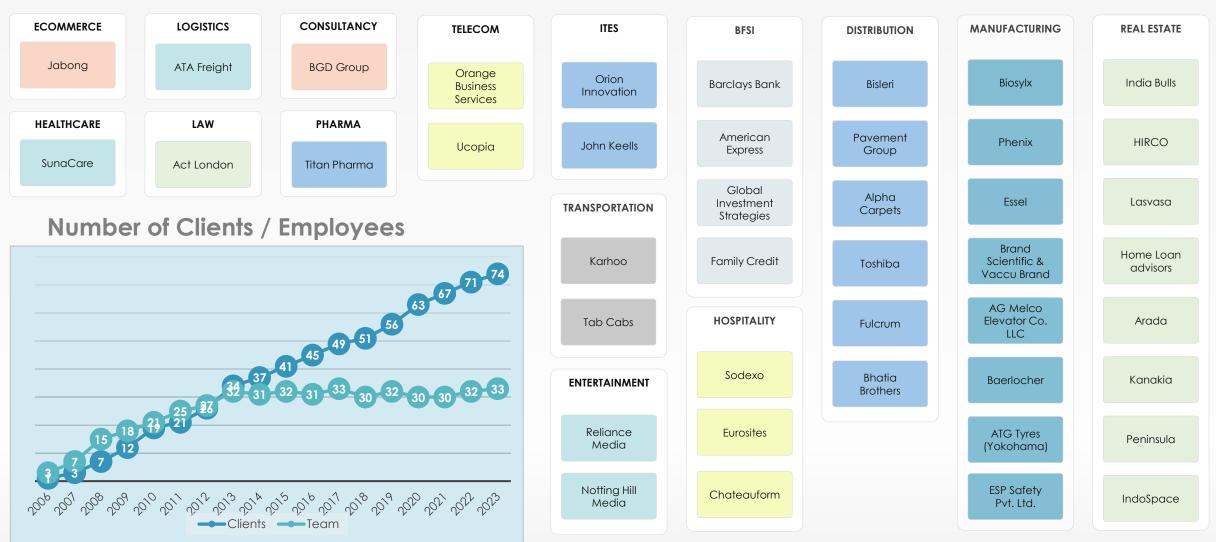

ystem</b> for<br>buying Processes<br>Maintaining and supporting<br>the different <b>interfaces</b><br>sending data to / fro across<br>the buying Process<br><b>Migration &amp; Re-engineering</b> of<br>Legacy systems to the latest<br>platform, applications and<br>databases with transition to a<br>new hardware platform | Vendor / Customer /<br>Office management<br>services<br>Sprint<br>Replaced the Unisys-<br>based order processing<br>system (Host)<br>ACHT<br>Increase of article number<br>from 6 to 8 digit<br>Drop Shipment - Testing<br>Automated Testing of<br>One Stop Shopping                                                                                                                 |  |



#### **Microsoft Dynamics 365 Business Central**





10-2024

### **Microsoft Dynamics 365 CRM**





### **Technology Portfolio**

| NAME                 | CLIENT                                              | DOMAIN                           | NAV          | CRM          | BI           | AIML         | MOB.         | .NET         | JAVA         | LAMP         |
|----------------------|-----------------------------------------------------|----------------------------------|--------------|--------------|--------------|--------------|--------------|--------------|--------------|--------------|
| OTTO GROUP           | otto group                                          | E-COMMERCE                       |              |              |              |              | $\checkmark$ | $\checkmark$ | $\checkmark$ | $\checkmark$ |
| GIS                  | GLOBAL<br>INVESTMENT STRATEGY