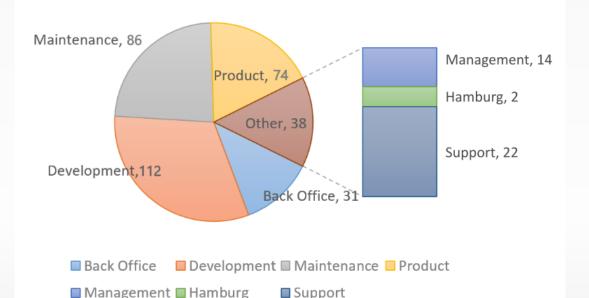

# **Company Overview**

Direction is a company that values its people, which results in attrition rates that are considerably lower than industrial averages.

- Senior managers = 12 + years at Direction
- Project managers = 6 + years at Direction
- Overall staff have a tenure of around 5 years
   STAFF COMPOSITION

#### **STAFF EXPERIENCE & TENURE**