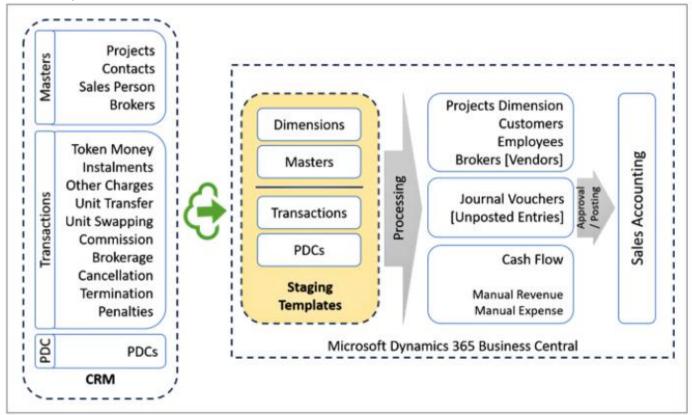

## The Business Need

With various projects in planning and working, the client was keeping a track of all their project timelines, budgeting, cashflow, workflow, cost management and much more in Microsoft Excel. Their whole planning and operation management was being tracked on spread sheets while all their financial management was being tracked on Tally. This dis-integrated system was leading them to receive inaccurate information and non-availability of information which was causing a lot of delay in business decision making.

The prime requirement for the client was an integrated platform and system that provides accurate and real-time information to all the stakeholders for better business decisions.

### The Solution

Direction Software LLP helped them implement Microsoft Dynamics 365 Business Central that delivers integrated functionality and provide support for their project, financial, operational, sales & marketing management. The detailed solution is as follows:

#### Sales and Marketing:

Processes such as generation of lead, defining hierarchical project details (blocks, phases, buildings, villas, units), sales commission and brokerage, instalments and payment milestones, termination of units, swapping of units, transfer of units, PDC collections, final settlement (sales deed, property registration were done on D365 Sales.

#### Project and Operation:

Processes such as feasibility study, budget cost planning (land acquisition, construction cost, infrastructure cost, design and consultancy fees, project management), approvals, procurement were are mapped in Microsoft Dynamics Business Central.

#### Finance and MIS:

Processes such as project accounting based on work completion, IFRS revenue recognition, projected cashflow and fund flow, fixed assets management, cost accounting, bank reconciliation, financial statements, project wise PnL and costs analysis were mapped in Microsoft Dynamics Business Central